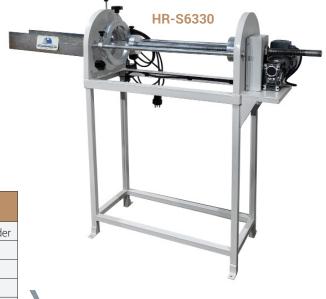

## **SCREW EXTRUDER**

STANDARDS: BS 598:107, 1377:4, 1924:2, ASTM D698, D1587, D1883

The unit extrudes samples from  $\emptyset 35$  to 101,6 mm with maximum stroke of 650 mm.

Horizontal Type and 60 kN extrusion force.

There are two models as Hand operated and Motorised.

Supplied complete with adaptors (ring and tamper) to extrude samples having Ø 38 mm and Ø 100 mm, supporting bench, sample receiving table both adjustable in height and lowerable.

#### **Technical Specifications:**

| Product Code    | HR-S6320                     | HR-S6330                 |
|-----------------|------------------------------|--------------------------|
| Product Name    | Hand Operated Screw Extruder | Motorised Screw Extruder |
| Stroke (mm)     | 650                          | 650                      |
| Dimensions (cm) | 70x170x120                   | 70x170x130               |
| Weight (kg)     | 65                           | 120                      |
| Power Supply    |                              | 220 V, 50 Hz, 1 ph       |