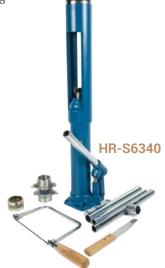

# 38 MM HAND OPERATED HYDRAULIC SAMPLE EXTRUDER

STANDARDS: BS 1377-1

38 mm Hand Operated Hydraulic Sample Extruder with Trimming Knife, 38mm Split Former & Cutting Tool comprises a vertically mounted lever action hydraulic jack, with the body extended to form a chamber which accommodates a 38 mm diameter sample tube.

Supplied complete with Trimming Knife, 38mm Split Former, Wire Saw and 12 pieces Wire.

### **Technical Specifications:**

| Product Code                                           | Product Name |
|--------------------------------------------------------|--------------|
| HR-S6340 38 mm Hand Operated Hydraulic Sample Extruder |              |

### Spare Parts & Accessories:

| Product Code | Product Name      |
|--------------|-------------------|
| HR-S6340/1   | 38mm Split Former |
| HR-G0755     | Trimming Knife    |
| HR-G0753     | Open Wire Saw     |
| HR-G0754     | Wire. Pack of 12  |