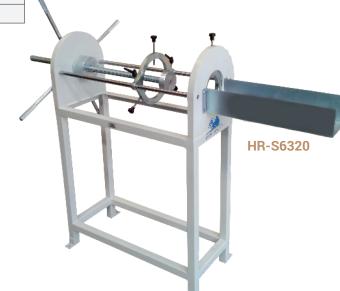

## **SCREW EXTRUDER**

STANDARDS: BS 598:107, 1377:4, 1924:2, ASTM D698, D1587, D1883

The unit extrudes samples from  $\emptyset 35$  to 101,6 mm with maximum stroke of 650 mm.

Horizontal Type and 60 kN extrusion force.

There are two models as Hand operated and Motorised.

Supplied complete with adaptors (ring and tamper) to extrude samples having Ø 38 mm and Ø 100 mm, supporting bench, sample receiving table both adjustable in height and lowerable.

#### **Technical Specifications:**

| Product Code    | HR-S6320                     | HR-S6330                 |
|-----------------|------------------------------|--------------------------|
| Product Name    | Hand Operated Screw Extruder | Motorised Screw Extruder |
| Stroke (mm)     | 650                          | 650                      |
| Dimensions (cm) | 70x170x120                   | 70x170x130               |
| Weight (kg)     | 65                           | 120                      |
| Power Supply    |                              | 220 V, 50 Hz, 1 ph       |